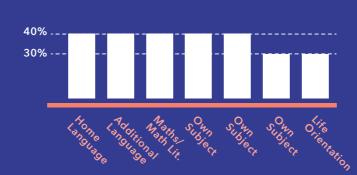

### **SUBJECTS TO PASS MATRIC:**

**FIRST LANGUAGE** 

ADDITIONAL LANGUAGE

MATHEMATICS
OR MATH LITERACY

LIFE ORIENTATION

**OWN SUBJECT 1** 

**OWN SUBJECT 2** 

**OWN SUBJECT 3** 