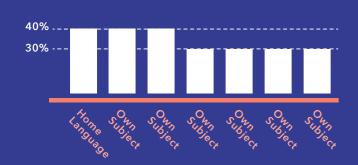

## YOU NEED A MINIMUM OF

### **SUBJECTS TO PASS MATRIC:**

**FIRST LANGUAGE** 

ADDITIONAL LANGUAGE

MATHEMATICS
OR MATH LITERACY

LIFE ORIENTATION

**OWN SUBJECT 1** 

**OWN SUBJECT 2** 

**OWN SUBJECT 3** 

#### **#2 NOTE THAT:**

Please note that a minimum of 30% is needed for the language of learning at your chosen higher education institution (this will be either English or Afrikaans).