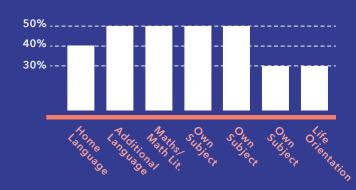

### **SUBJECTS TO PASS MATRIC:**

**FIRST LANGUAGE** 

ADDITIONAL LANGUAGE

MATHEMATICS
OR MATH LITERACY

LIFE ORIENTATION

**OWN SUBJECT 1** 

**OWN SUBJECT 2** 

**OWN SUBJECT 3** 